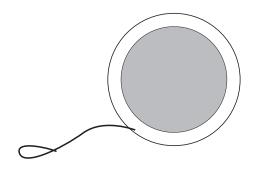

## Mini Yoyo

Artwork @ 100%

Made using Recycled Plastic

Product Dimensions: 35 x 15 x 35mm Print Area: 28 x 28mm

Grey shade indicates print area

**Artwork guidelines:** • Adobe Illustrator CS (and files compatible with) - Vectorised AI, EPS • High resolution 300dpi JPG, TIF (200% size for smaller products) • Convert all fonts to outlines/paths or specify fonts required • Include all the correct copy you require • Avoid large areas of print • All lines to a minimum thickness of 0.5pt • Specify colours or any other information you would like to appear on your product/s • Don't forget to check the print area of the product