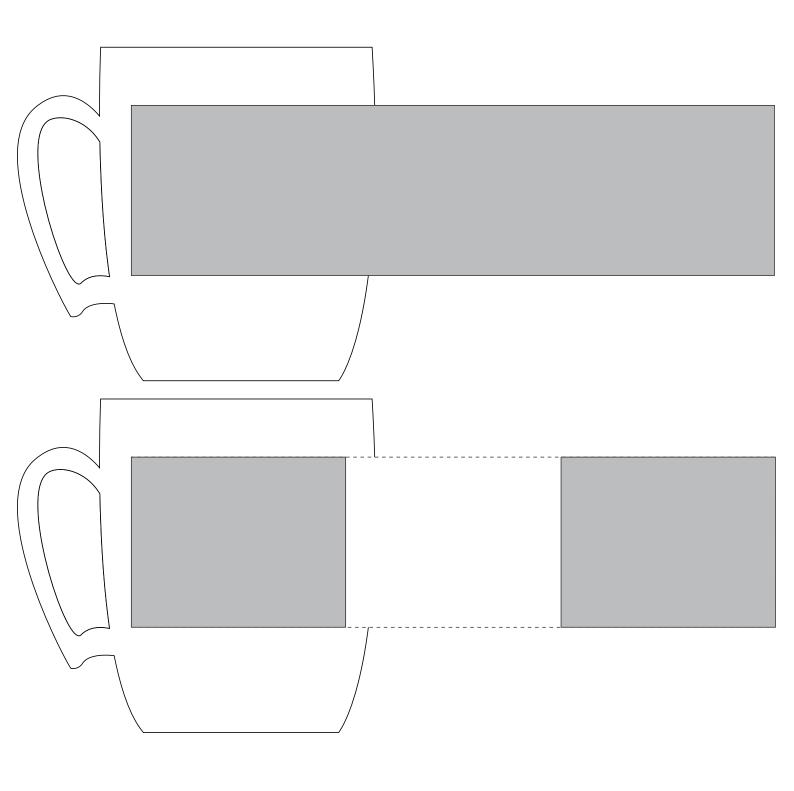

## **Non Chip Coffee Mug**

**Artwork @ 90%** 

Made Using Recycled Plastic

Product Dimensions: 80 x 98 x 80mm Print Area: Wrap-around: 189 x 50mm Two sided: 63 x 50mm

Grey shade indicates print area

**Artwork guidelines:** • Adobe Illustrator CS (and files compatible with) - Vectorised AI, EPS • High resolution 300dpi JPG, TIF (200% size for smaller products) • Convert all fonts to outlines/paths or specify fonts required • Include all the correct copy you require • Avoid large areas of print • All lines to a minimum thickness of 0.5pt • Specify colours or any other information you would like to appear on your product/s • Don't forget to check the print area of the product