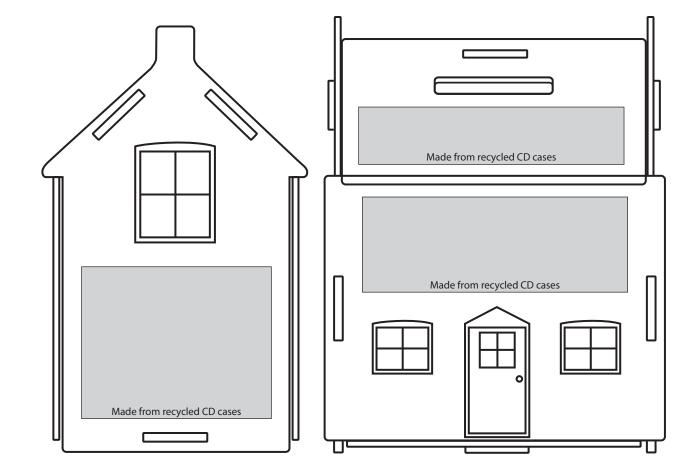

## **House Money Box**

## Print area: Roof: 70 x 15mm Side: 50 x 40mm/70 x 25mm

## Grey shade represents print area

## **Template @ 100%**

Artwork guidelines: • Adobe Illustrator CS (and files compatible with) - Vectorised AI, EPS • High resolution 300dpi JPG, TIF (200% size for smaller products) • Convert all fonts to outlines/paths or specify fonts required • Include all the correct copy you require • Avoid large areas of print • All lines to a minimum thickness of 0.5pt • Specify colours or any other information you would like to appear on your product/s • Don't forget to check the print area of the product