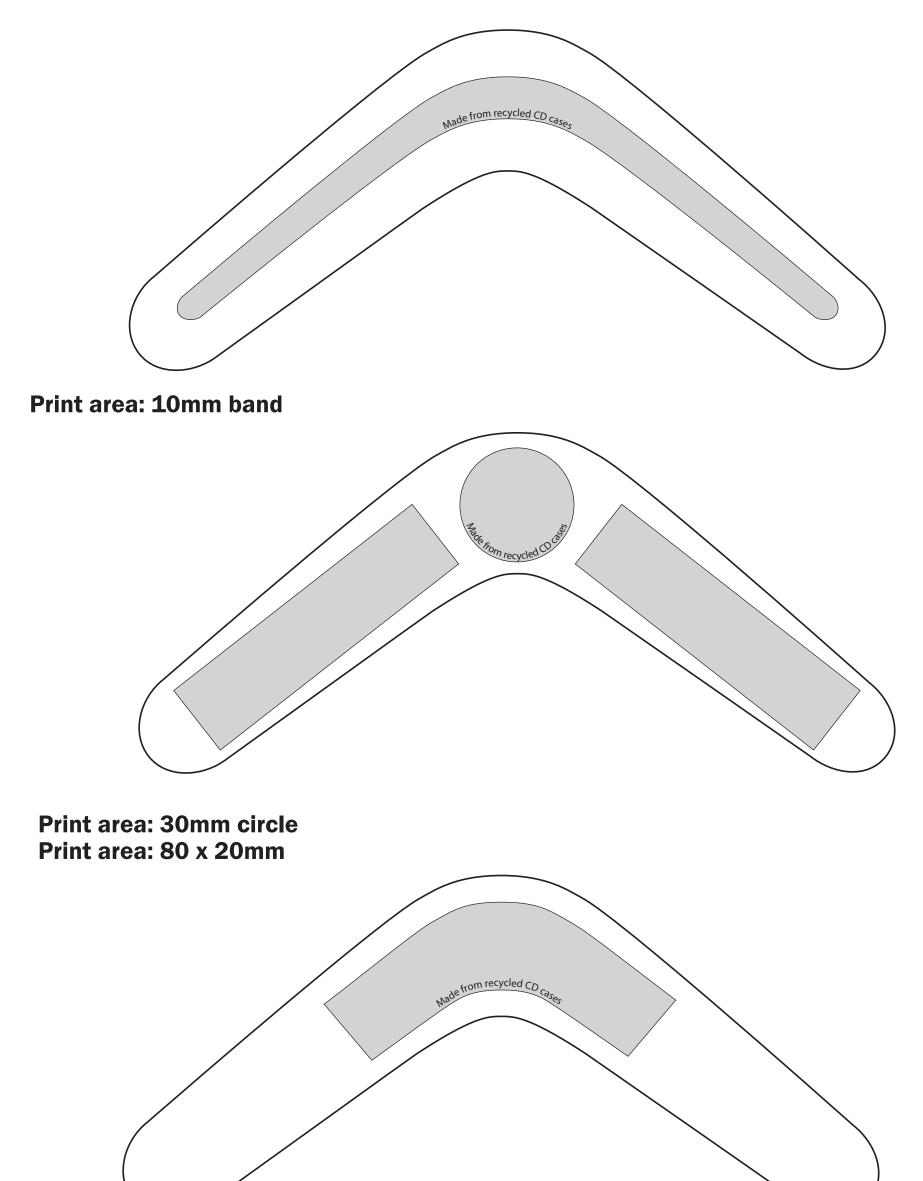

## Print area: 25mm band

## Boomerang

| Print area: 10mm band<br>25mm band<br>30mm diameter | Grey shade represents print area | Template @100% |
|-----------------------------------------------------|----------------------------------|----------------|
| 80x20mm block                                       |                                  |                |